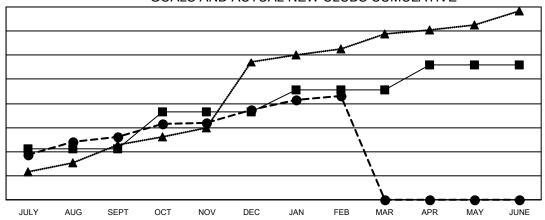

## GOALS AND ACTUAL NEW CLUBS CUMULATIVE

■- CURRENT YEAR GOALS FOR NEW CLUBS

- CURRENT YEAR ACTUAL NEW CLUBS

- LAST YEAR ACTUAL NEW CLUBS

| Clubs                 |               |           |               |  |  |  |  |
|-----------------------|---------------|-----------|---------------|--|--|--|--|
| RESULTS FOR 2021-2022 |               |           |               |  |  |  |  |
| QUARTER               | NEW CLUB GOAL | NEW CLUBS | DROPPED CLUBS |  |  |  |  |
| JULY/AUG/SEPT         | 42            | 52        | 61            |  |  |  |  |
| OCT/NOV/DEC           | 31            | 23        | 39            |  |  |  |  |
| JAN/FEB/MAR           | 18            | 11        | 11            |  |  |  |  |
| APR/MAY/JUNE          | 21            | 0         | 0             |  |  |  |  |