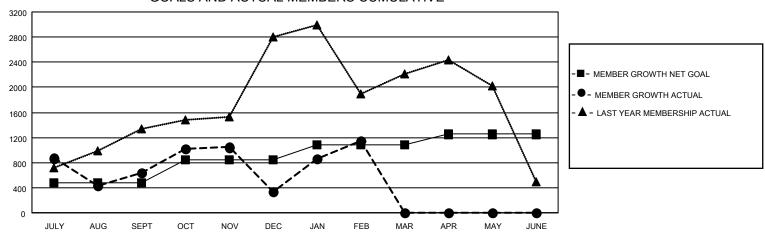

## GOALS AND ACTUAL MEMBERS CUMULATIVE

| DROPPED CLUBS: 111 |       | 544 CLUBS OF 1202 ADDED 1 OR<br>MORE NEW MEMBERS | GENDER DISTRIBUTION               |                 |
|--------------------|-------|--------------------------------------------------|-----------------------------------|-----------------|
|                    |       |                                                  | MALE                              | 22,003 (68.99%) |
|                    |       |                                                  | FEMALE                            | 9,878 (30.97%)  |
| DROPPED MEMBERS    |       |                                                  | NON BINARY                        | 0 (0.00%)       |
| DECEASED           | 79    |                                                  | PREFER NOT TO ANSWER              | 14 (0.04%)      |
| CLUB CANCELLED     | 1,551 |                                                  | TOTAL FAMILY LIMIT MEMBERS        | 18.941          |
| OTHER              | 2,219 | CLICK HERE FOR CUMULATIVE                        | TOTAL FAMILY UNIT MEMBERS         | 10,941          |
| TOTAL              | 3,849 | MEMBERSHIP DATA                                  | FAMILY MEMBERS PAYING HAL<br>DUES | F 11,481        |

| Members               |                  |                                                                                          |                       |  |  |  |  |  |  |
|-----------------------|------------------|------------------------------------------------------------------------------------------|-----------------------|--|--|--|--|--|--|
| RESULTS FOR 2021-2022 |                  |                                                                                          |                       |  |  |  |  |  |  |
| QUARTER               | MEMBER GROWTH NE | T MEMBER GROWTH                                                                          | DROPPED               |  |  |  |  |  |  |
| GOAL                  |                  | ACTUAL                                                                                   | MEMBERS ACTUAL        |  |  |  |  |  |  |
|                       | 400              | 0.540                                                                                    | (including transfers) |  |  |  |  |  |  |
| JULY/AUG/SE           | :PT 480          | 2,510                                                                                    | 1,644                 |  |  |  |  |  |  |
| OCT/NOV/DE            | C 370            | 1,601                                                                                    | 1,744                 |  |  |  |  |  |  |
| JAN/FEB/MAR           | 235              | 1,437                                                                                    | 456                   |  |  |  |  |  |  |
| APR/MAY/JUN           | NE 165           | 0                                                                                        | 0                     |  |  |  |  |  |  |
|                       | OCT/NOV/DE       | RESULTS QUARTER MEMBER GROWTH NE GOAL  JULY/AUG/SEPT 480 OCT/NOV/DEC 370 JAN/FEB/MAR 235 | RESULTS FOR 2021-2022 |  |  |  |  |  |  |